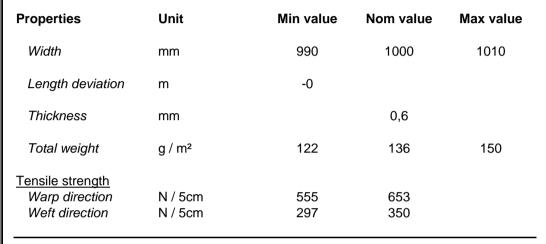

# **Technical data:**

Approx. 250 g / m². See also instructions on the glue bucket. Glue consumption

Paint consumption

First coating Second coating

6,6